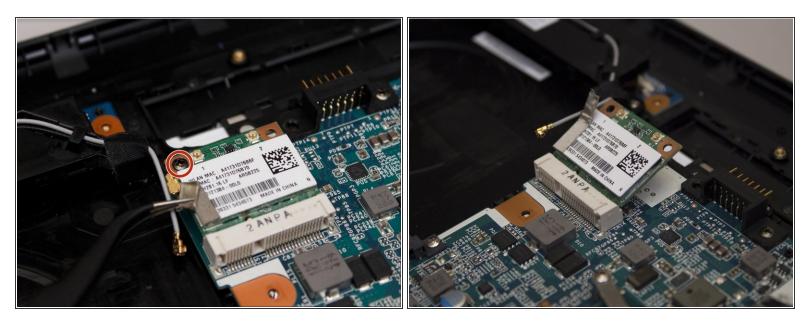

### Step 5

- Remove the 3 mm Phillips #0 screw from the wifi card.
- Remove the card from its socket.

To reassemble your device, follow these instructions in reverse order.