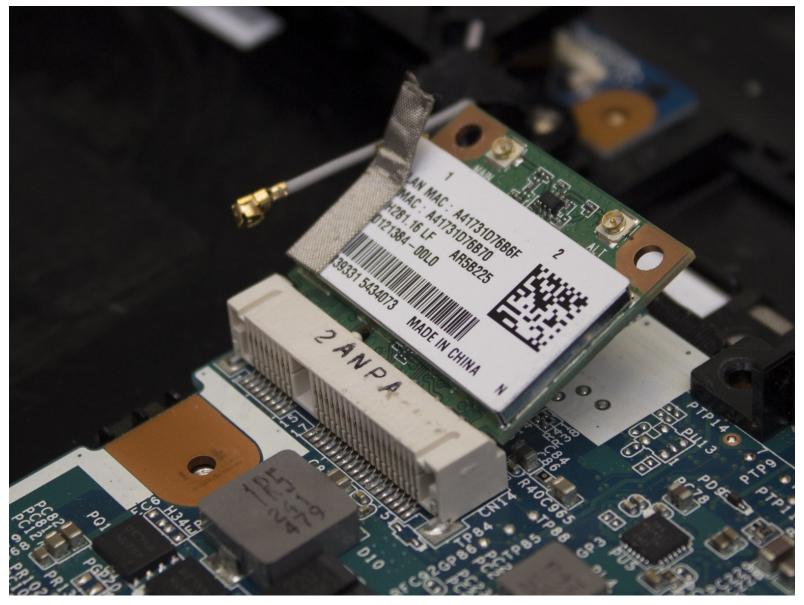

#### Step 4

- Disconnect the black and white antenna wires from the wifi card.
- (i) Make sure to lift the plugs straight up from the sockets and not from an angle.

### Step 5

- Remove the 3 mm Phillips #0 screw from the wifi card.
- Remove the card from its socket.

To reassemble your device, follow these instructions in reverse order.