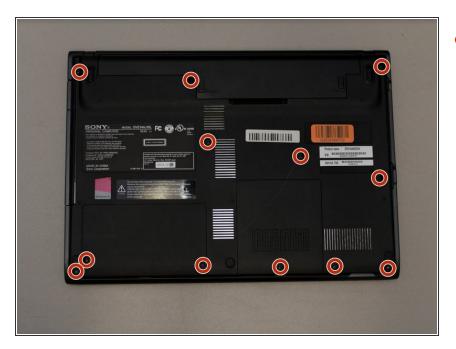

#### Step 1 — Wireless Network Card

 Remove the twelve 5 mm Phillips #0 screws from the bottom of the laptop.