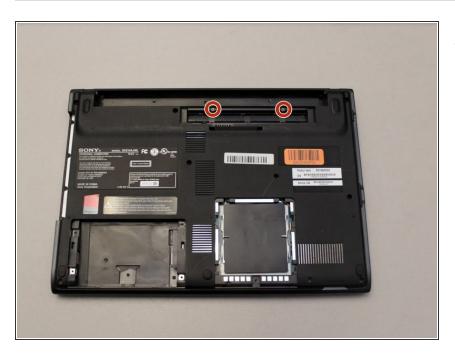

#### Step 2

 Remove the two 5 mm Phillips #0 screws from the bottom of the laptop.