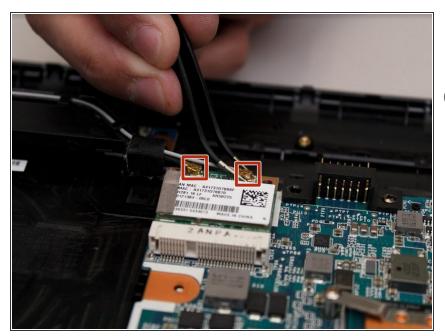

#### Step 4

- Disconnect the black and white antenna wires from the wifi card.
- (i) Make sure to lift the plugs straight up from the sockets and not from an angle.