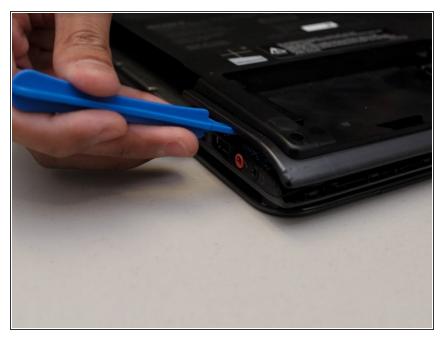

#### Step 3

 Using the plastic prying tools, go around the edge of the bottom of the laptop to release the cover.