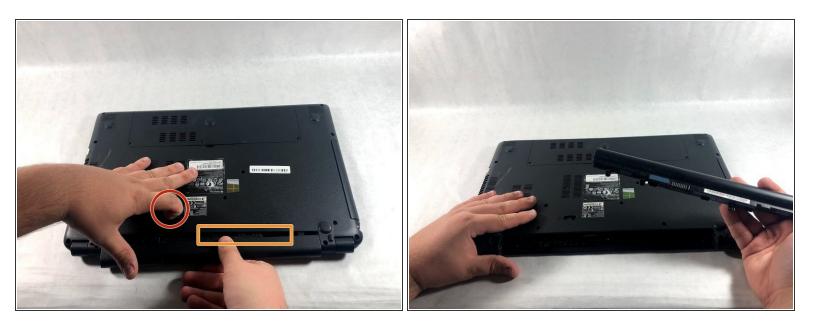

## Step 2

- Slide the tab to the left and hold the tab there.
- While holding down the sliding tab, remove the battery from the device.

To reassemble your device, follow these instructions in reverse order.