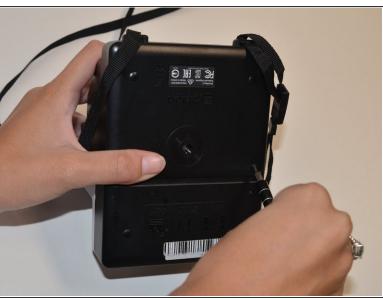

### Step 2

 Remove the bottom of the base and piece containing the film door latch.

To reassemble your device, follow these instructions in reverse order.