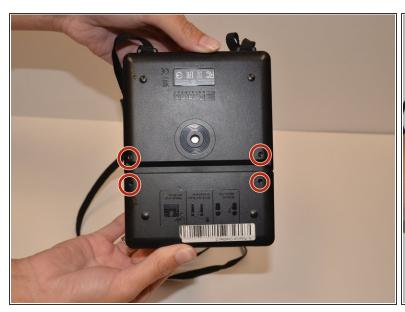

## Step 1 — Film Door Latch

Unscrew the four 5mm screws on the base of the camera using a Phillips #0 screwdriver.