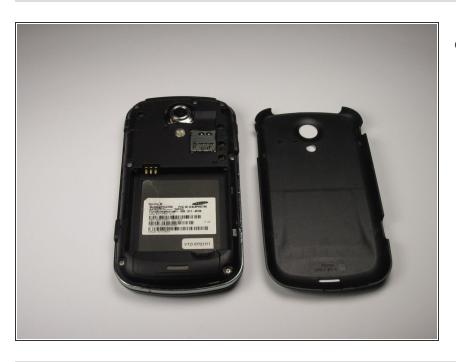

## Step 2

 Pull at the plastic backing gently to remove it after hearing the snap sound.