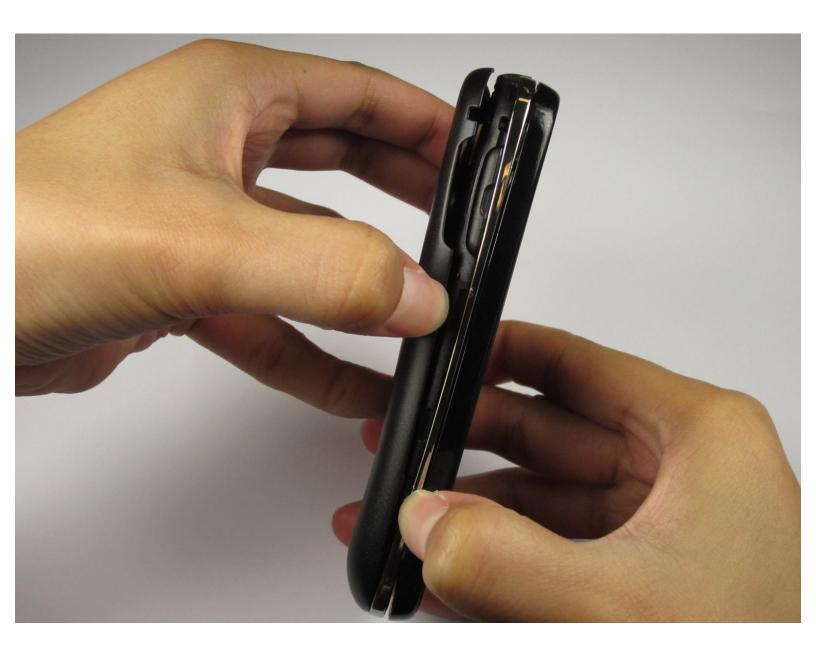

## Step 1 — Phone Case

- Slide your fingernail along the edge of the device and pull at the plastic backing.
  - While pulling the plastic backing apart from the device, you will hear a snap sound which signals that the backing has detached.