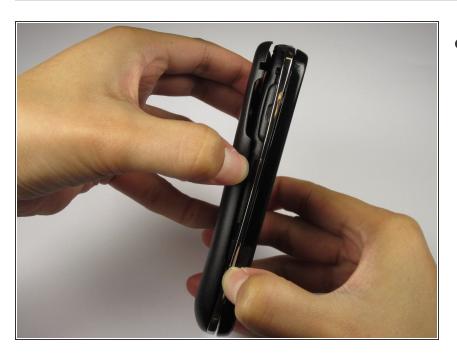

## Step 2

 Pull at the plastic backing gently to remove it after hearing the snap sound.