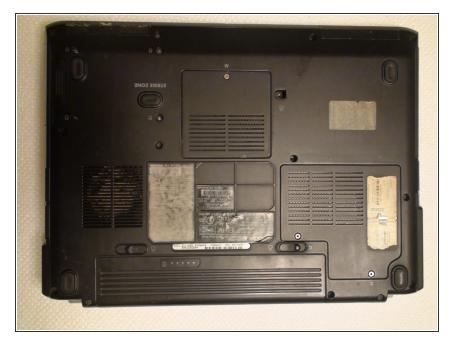

## Step 1 — Battery

 Rotate the laptop so its bottom is facing up.

Guide ID: 10818 - Draft: 2014-01-28