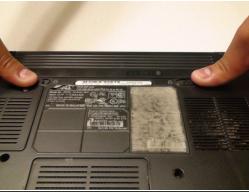

## Step 2

- Identify the lock mechanisms holding the battery in place.
- Slide each button outward with your fingers to disengage the battery.
- Pull the battery off with your hand to separate it from the laptop.