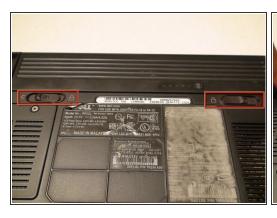

## Step 2

- Identify the lock mechanisms holding the battery in place.
- Slide each button outward with your fingers to disengage the battery.
- Pull the battery off with your hand to separate it from the laptop.