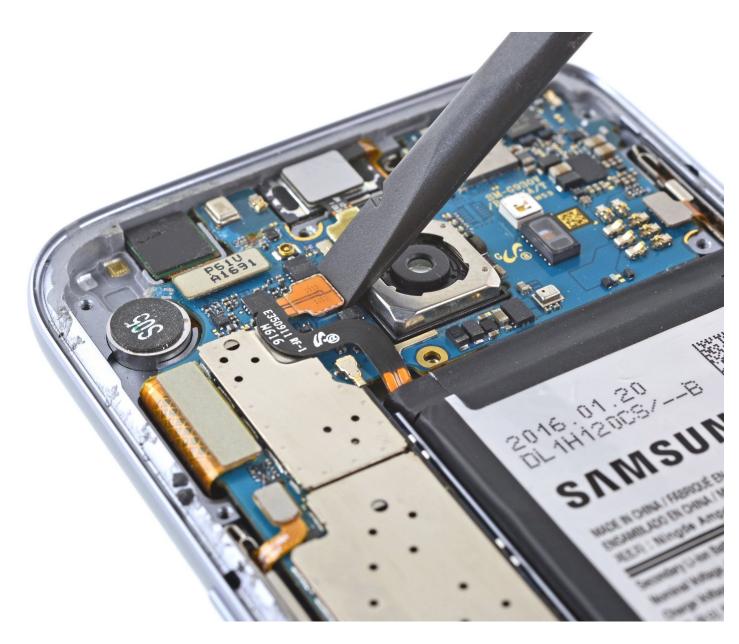

## Step 1 — Battery Connector

• Use the flat end of a spudger to disconnect the battery connector.

To reassemble your device, follow these instructions in reverse order.

This document was generated on 2020-11-28 06:46:29 AM (MST).