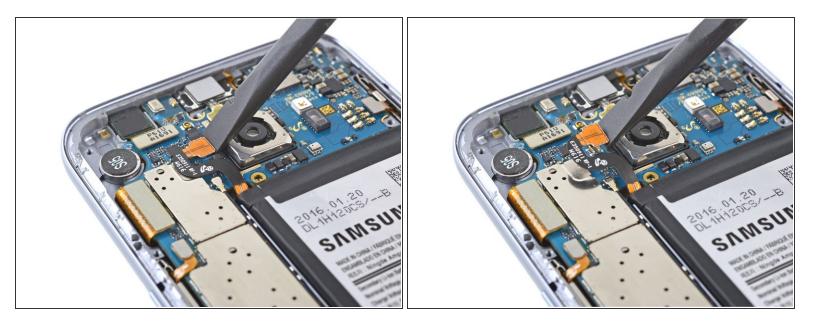

## Step 1 — Battery Connector

• Use the flat end of a spudger to disconnect the battery connector.

To reassemble your device, follow these instructions in reverse order.

This document was generated on 2020-11-28 06:46:29 AM (MST).