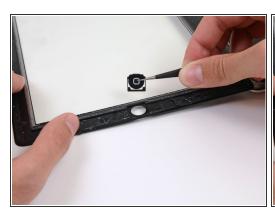

## Step 1 — Home Button

- Carefully grasp the home button with a pair of tweezers.
- Gently lower and place the home button into the round opening located at the bottom of the front panel.
- (i) The correct orientation of the home button is shown in the third picture. Make sure the back of the home button is face up and the flat portion of the inner home button circle is oriented to the top of the iPad.