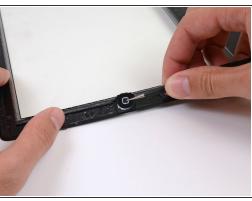

## Step 1 — Home Button

- Carefully grasp the home button with a pair of tweezers.
- Gently lower and place the home button into the round opening located at the bottom of the front panel.
- (i) The correct orientation of the home button is shown in the third picture. Make sure the back of the home button is face up and the flat portion of the inner home button circle is oriented to the top of the iPad.