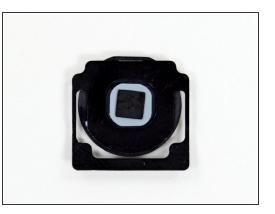

## Step 1 — Home Button

- Carefully grasp the home button with a pair of tweezers.
- Gently lower and place the home button into the round opening located at the bottom of the front panel.
- (i) The correct orientation of the home button is shown in the third picture. Make sure the back of the home button is face up and the flat portion of the inner home button circle is oriented to the top of the iPad.